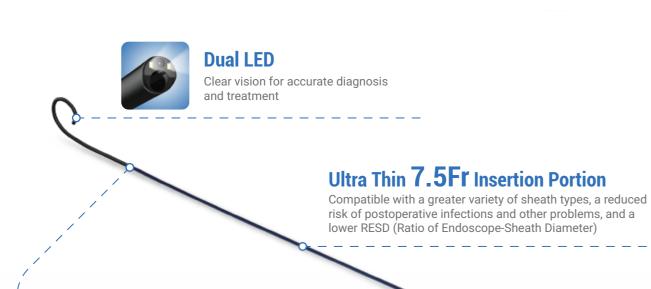

### Specification

| Insertion Tube Diameter | Bending Angle | Field of View | Minimum Instrument<br>Channel Width |
|-------------------------|---------------|---------------|-------------------------------------|
| 7.5 Fr (2.5mm)          | U/D 270°      | 120°          | 3.6 Fr                              |