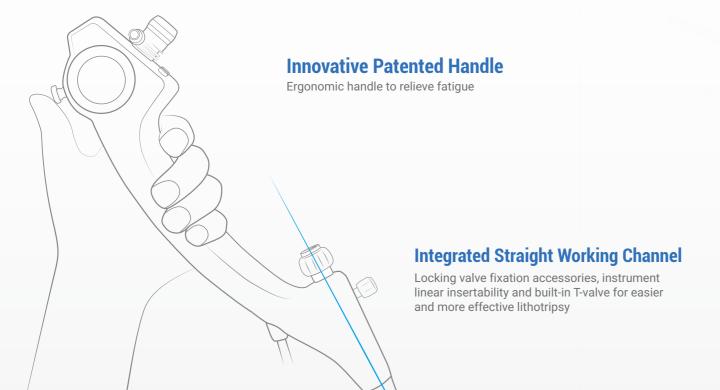

### **Instrument Channel Port**

Fiber fixation allowed

**Integrated Suction Port** 